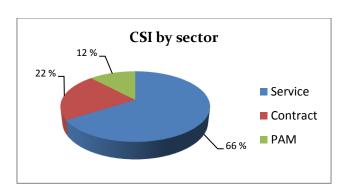

Industries in Bhutan are categorized into three sectors, viz., Service, Production and Manufacturing (P&M) and Contract. CSI is dominated by the service sector, accounting more than 66 per cent of the total CSIs, while P&M sector accounts for only 12 per cent (figure i)

<sup>\*\*\*</sup>Bars while being considered as part of the service industry are not included in the count and analysis

Figure i: CSI by sector