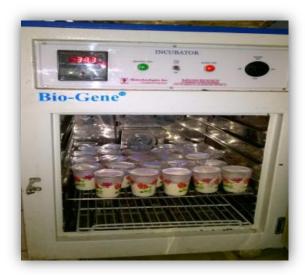

#### Figure vii: Photos of some key equipment provided to CSIs through the scheme

Bamboo splitter machine

Double door refrigerator

Thickness and surface planner

Belt sanding machine

Incubator and Freezers