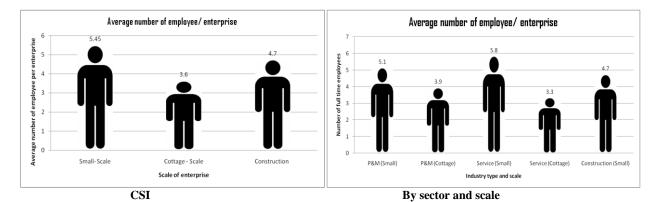

#### 9 Employment contribution by CSI

As per the Employment Survey conducted by the Department in year 2015 to determine the average number of people employed by the CSIs in the country; the average number of people employed by cottage industry and small industry is 3.6 and 5.45 per industry respectively. The average number of people employed by the contract industries is 4.7. The total number of people employed by the CSI stands at 92,322 as of May 2017 based on the assumptions and above average.

Table x: CSI contribution to employment generation (based on Dec 2015 survey)